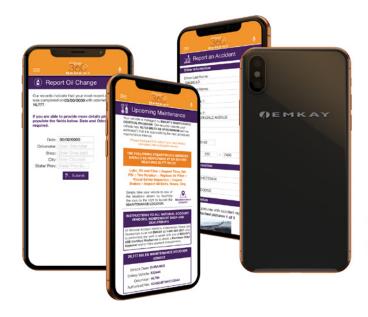

## **Features**

The Driver 360 app includes great features that make operating and maintaining your vehicle incredibly simple. Whether you need to request roadside assistance, access preventative maintenance vouchers, or use the mileage tracker to automatically track and report your personal mileage, Driver 360 is packed with innovative features.

## we make it simple

Upcoming Maintenance: e-Voucher

**GPS Maintenance Locator** 

**GPS Fuel Locater** 

GPS Enabled Roadside Assistance

Licensing Status

Vehicle Inspection

Report an Accident

Insurance Card

Contact EMKAY

Vehicle / Driver

Information

Driver Safety & FAQ's

SafeRoads