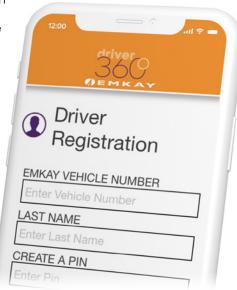

## Registration

Once the Driver 360 app has been installed, registering your vehicle is very simple.

- Enter your EMKAY vehicle number and your last name
- Create a passcode (max of 6 digits). This numerical passcode helps you to login very quickly.
- Create a security question and answer combination to use in the event you forget your login passcode. You

need to type both the question and the case-sensitive response for this section.

continue from Features